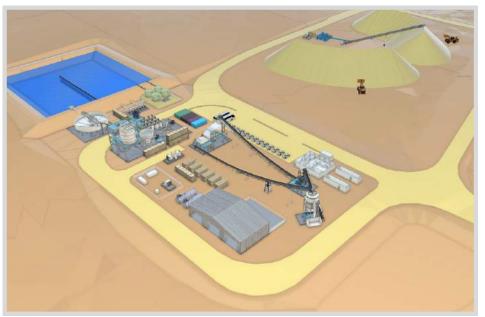

# **Engineering**

We have extensive in-house engineering experience and partner with select industry professionals to facilitate conceptual engineering design, through to detailed engineered solutions.

### Design & Drafting

With both in-house and externally sourced multi-disciplinary design and drafting capabilities, ProjX provide innovative design solutions to even the most complex of projects.

Utilising the latest in 3D and 2D design software, including laser scanning and providing our clients with the tools to review our designs in the third dimension, ensures the design meets the defined requirements of the project.