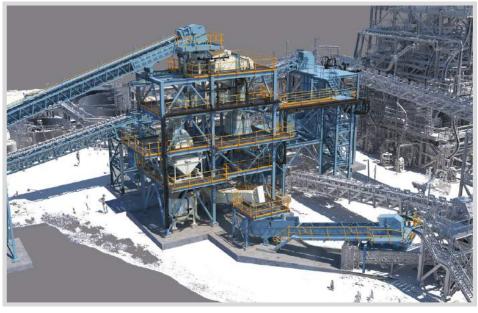

### Design & Drafting

With both in-house and externally sourced multi-disciplinary design and drafting capabilities, ProjX provide innovative design solutions to even the most complex of projects.

Utilising the latest in 3D and 2D design software, including laser scanning and providing our clients with the tools to review our designs in the third dimension, ensures the design meets the defined requirements of the project.